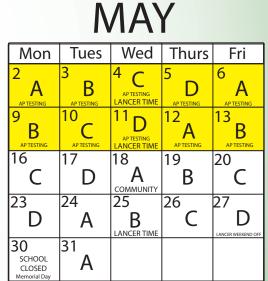

# **LIVINGSTON HIGH SCHOOL**DAILY ROTATION CALENDAR

Thurs

В

В

С

D

14

21

28

Fri

В

С

С

D

Α

8

15

22

29

2021-2022

Wed

6

13

20

27

Α

COMMUNITY

Α

ANCER TIME

В

ANCER TIME

С

Tues

D

D

А

В

19

26

5

Mon

С

11 Prof. Day 12

for Teachers Closed for

Students

D

Α

4

18

25

#### **NOVEMBER**







# **REGULAR SCHEDULE**

| REGOLAR SCHEDOLL |               |       |       |       |       |  |
|------------------|---------------|-------|-------|-------|-------|--|
| Block            | Time/Day      | Α     | В     | С     | D     |  |
| 1                | 7:50 - 8:51   | 1     | 4     | 3     | 2     |  |
| 2                | 8:56 - 9:52   | 2     | 1     | 4     | 3     |  |
| 3                | 9:57 - 10:53  | 3     | 2     | 1     | 4     |  |
| Lunch            | 10:53 - 11:43 | Lunch | Lunch | Lunch | Lunch |  |
| 4                | 11:43 - 12:39 | 5     | 8     | 7     | 6     |  |
| 5                | 12:44 - 1:40  | 6     | 5     | 8     | 7     |  |
| 6                | 1:45 - 2:41   | 7     | 6     | 5     | 8     |  |

Mon Tues Wed Thurs Fri 1 3 First Day of School All Cl