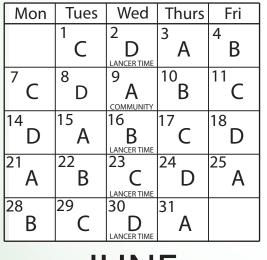

### JUNE

| Mon            | Tues   | Wed                   | Thurs          | Fri            |
|----------------|--------|-----------------------|----------------|----------------|
|                |        | 1<br>B<br>LANCER TIME | <sup>2</sup> C | <sup>3</sup> D |
| <sup>6</sup> A | 7<br>B | 8<br>COMMUNITY        | 9<br>D         | 10<br>A        |
| 13             | 14     | 15 upents             | 16 JULE        | 17             |