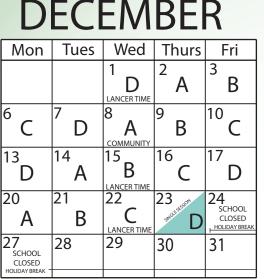

# **LIVINGSTON HIGH SCHOOL**DAILY ROTATION CALENDAR

Thurs

В

В

С

D

14

21

28

Fri

В

С

С

D

Α

8

15

22

29

2021-2022

Wed

6

13

20

27

Α

COMMUNITY

Α

ANCER TIME

В

ANCER TIME

С

Tues

D

D

А

В

19

26

5

Mon

С

11 Prof. Day 12

for Teachers Closed for

Students

D

Α

4

18

25

#### **NOVEMBER**